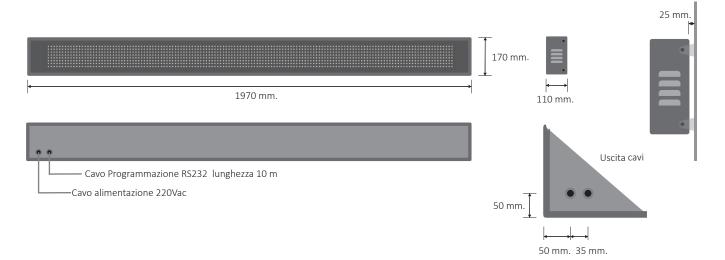

# Description

Single face single color LED panel, suitable for messaging. Consisting of the aluminum box with dimensions as per drawing above.

Panel suitable for outdoor installation, functioning independently, the brightness is controlled by a brigh sensor.

# Positioning and fixing

The box is equipped with side threaded holes for wall mounting, use the L-shaped brackets supplied.

| Model                             | Color | Code         |
|-----------------------------------|-------|--------------|
| HTM8-1-24 SMD Monofacciale rosso  | Red   | G 100 000309 |
| HTM8-1-24 SMD Monofacciale ambra  | Amber | G 100 000377 |
| HTM8-1-24 SMD Monofacciale bianco | White | G 100 000356 |
| HTM8-1-24 SMD Monofacciale verde  | Green | G 100 000378 |